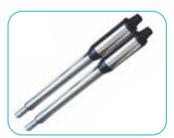

## **FEATURES:**

**POWER AND DURABLE**: Designed for heavy-duty use, the gate opener comes with one

24V DC motor constructed with heavy-duty stainless steel.

**EASY TO INSTALL:** Easy to install and maintenance free system.

## **Technical Specification**

Supply voltage : 24VDC

Power of motor : 40W\*2

Current : 3.0A/2.5A\*2

Rotational speed : 3200RPM

Rod's running speed : 1.6cm/s

Rod's max travel : 330 or 385mm

Max single-leaf length : 3m

Max single-leaf weight : 300Kg

Mother Board : Microprocessor based

Power supply : 220VAC 50Hz/110V 60Hz,

Transformer : 24V 150W

Accessories max loaded : 24VDC 500mA,

Max load : 2×80W/24VDC

Environment temperature: -20°C-+55°C

Protection fuse : 10A

Running time protection : Adjustable

Auto closing delay time : Adjustable Controlling single

Force : Adjustable

Solar Power : Supported

Environment temperature : -20°C-+55°C

Protection class : IP54