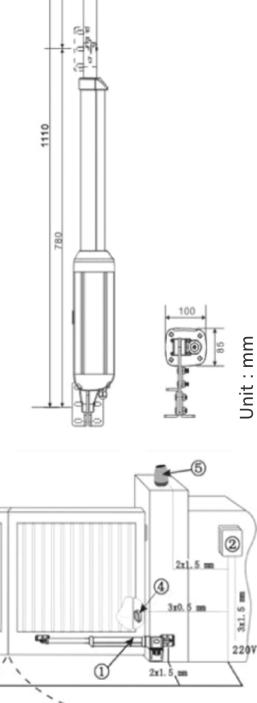

## Installation Project

- 1. Gate Opener
- 2. Control box
- 3. Transmitter
- 4. Photocell (Optional)
- 5. Alarm lamp (Optional)