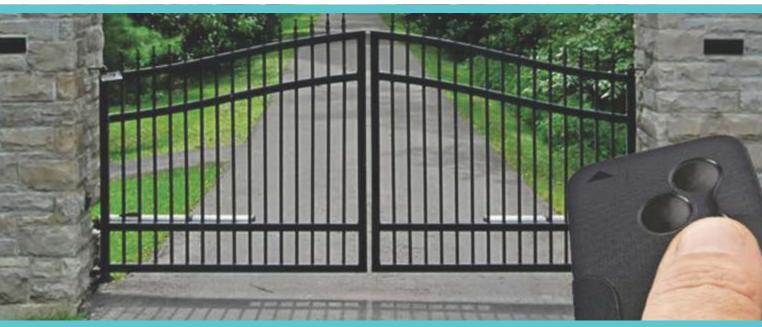

## AUTOMATIC SLIDING GATE MOTOR-ECO

operate at up to a 30m range, so convenience.

AUTO-REVERSE FUNCTION: Auto stop if any obstacles detected during operation and

reverse back to their previous position.

OPERATION THROUGH: Remote (Upto 30mtr. BIOMETRICS SMART CARD, RFID