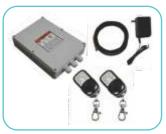

operate at up to a 30m range, so convenience.

AUTO-REVERSE FUNCTION: Auto stop if any obstacles detected during operation and

reverse back to their previous position.

OPERATION THROUGH: Remote (Upto 30mtr. BIOMETRICS SMART CARD, RFID

## Installation Project

- 1. Gate Opener
- 2. Control box
- 3. Transmitter
- 4. Photocell (Optional)
- 5. Alarm lamp (Optional)